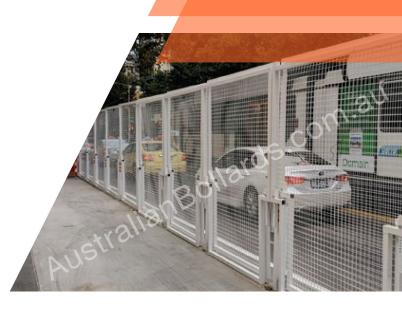

## Screens and Bollards – the work zone's perfect partitioned partnership

Your construction site safety requirements can be met by Roadside Services and Solutions vehicle and pedestrian separating system. The product is a combined bollards and screens partition. Combining Australian Made Energy Absorbing Bollards, Non-Deforming Bollards installed with a flashing light, and fitted screen mesh in between the bollards, a robust safety solution is provided.