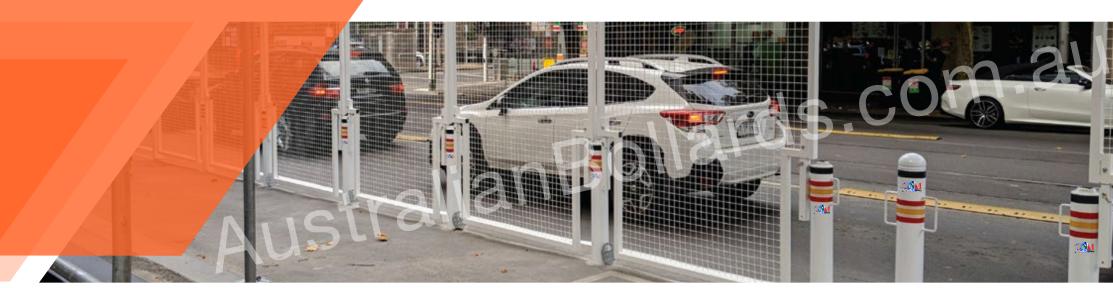

## Screens and Bollards – the work zone's perfect partitioned partnership

Your construction site safety requirements can be met by Roadside Services and Solutions vehicle and pedestrian separating system. The product is a combined bollards and screens partition. Combining Australian Made Energy Absorbing Bollards, Non-Deforming Bollards installed with a flashing light, and fitted screen mesh in between the bollards, a robust safety solution is provided.

Screens can be powder coated.

For additional flexibility and convenience, the screens and bollards are removable, when situations require a clearway.