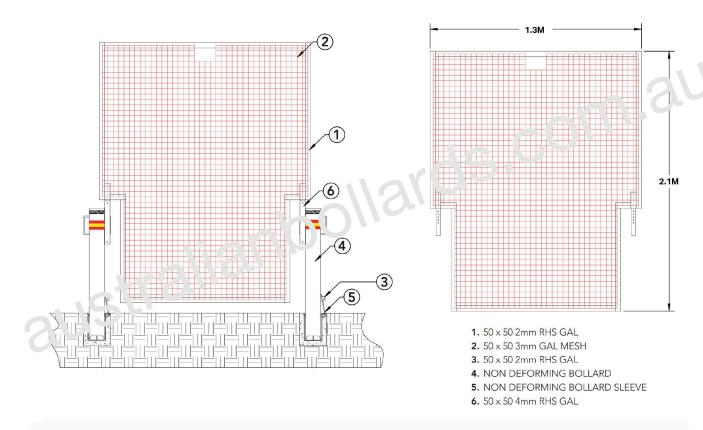

## Screens and Bollards – the work zone's perfect partitioned partnership

Your construction site safety requirements can be met by Roadside Services and Solutions vehicle and pedestrian separating system. The product is a combined bollards and screens partition. Combining Australian Made Energy Absorbing Bollards, Non-Deforming Bollards installed with a flashing light, and fitted screen mesh in between the bollards, a robust safety solution is provided.

## **Design and Concept** – safe, effective and functional

Australian Bollards understands your site requirements. Our highly skilled team surveys the site to design the best approach to provide vehicle and people safety with minimal disruption to traffic flow. Our design is visually pleasing and is customised to suit your needs while remaining functional and effective. We can supply the products for client installation or we can supply and install.